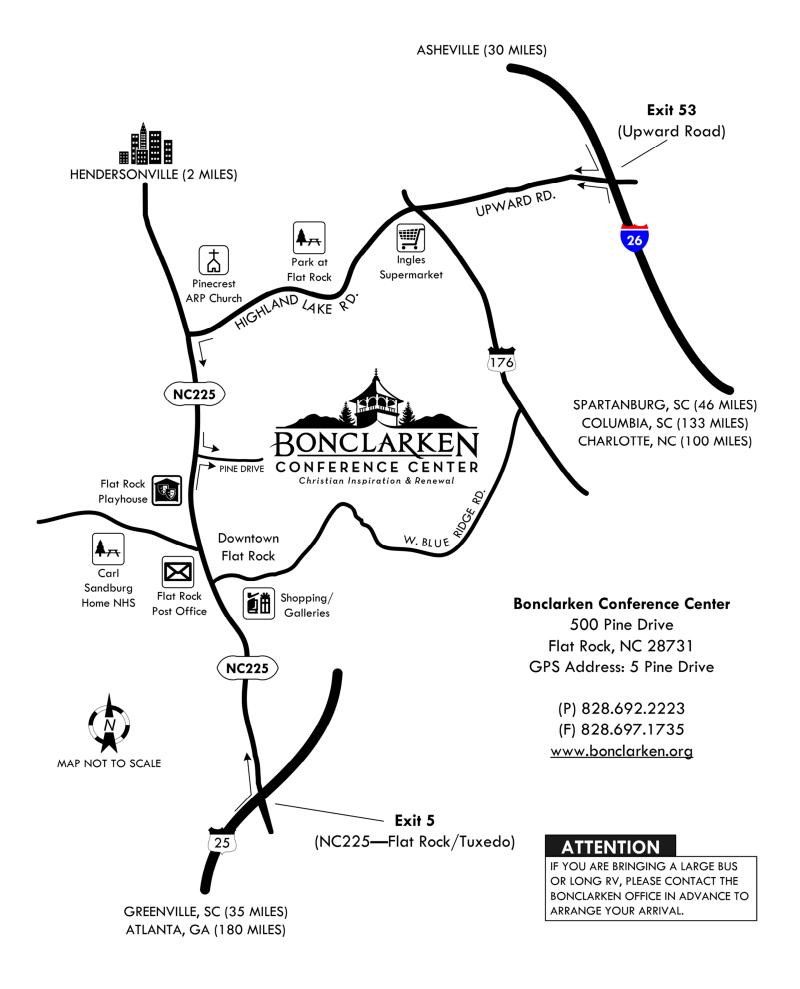

# **Directions to Bonclarken Conference Center**

GPS USERS: ENTER 5 PINE DRIVE, FLAT ROCK, NC-THIS WILL BRING YOU TO OUR MAIN ENTRANCE. MANY GPS SYSTEMS DO NOT RECOGNIZE 500 PINE DRIVE.

### From Greenville, SC

Follow Highway 25 North from Greenville into North Carolina to Exit 5 (Flat Rock exit). At the end of the exit ramp, turn left onto Hwy 225. Continue straight through two traffic lights, Bonclarken entrance on right (approximately four miles from exit).

# From Spartanburg, SC / Columbia, SC

Follow Interstate 26 West into North Carolina to Exit 53 (Upward Road exit). At the end of the exit ramp, turn left. Continue straight on this road and go across Business 25/Hwy 176 (Ingles on left). Road will end with traffic light at Hwy 225. Turn left onto Hwy 225, Bonclarken entrance 1/3 mile on left.

## From Asheville, NC

Follow Interstate 26 East to Exit 53 (Upward Road exit). At the end of the exit ramp, turn right. Continue straight on this road and go across Business 25/Hwy 176 (Ingles on left). Road will end with traffic light at Hwy 225. Turn left onto Hwy 225, Bonclarken entrance 1/3 mile on left..

#### From Charlotte, NC

Follow Interstate 85 South to Interstate 26 West or follow Interstate 85 South to Hwy 74 West and then to Interstate 26 West. Follow Interstate 26 West to Exit 53 (Upward Road exit). At the end of the exit ramp, turn left. Continue straight on this road and go across Business 25/Hwy 176 (Ingles on left). Road will end with traffic light at Hwy 225. Turn left onto Hwy 225, Bonclarken entrance 1/3 mile on left.

### From Atlanta, GA

Follow Interstate 85 North into South Carolina. Take Exit 44B (White Horse Road / Hwy 25). At the end of the exit ramp, turn left on White Horse Road / Hwy 25 North. Follow this road completely around Greenville and then into North Carolina to Exit 5 (Flat Rock exit). At the end of the exit ramp, turn left onto Hwy 225. Continue straight through two traffic lights, Bonclarken entrance on right (approximately four miles from exit).