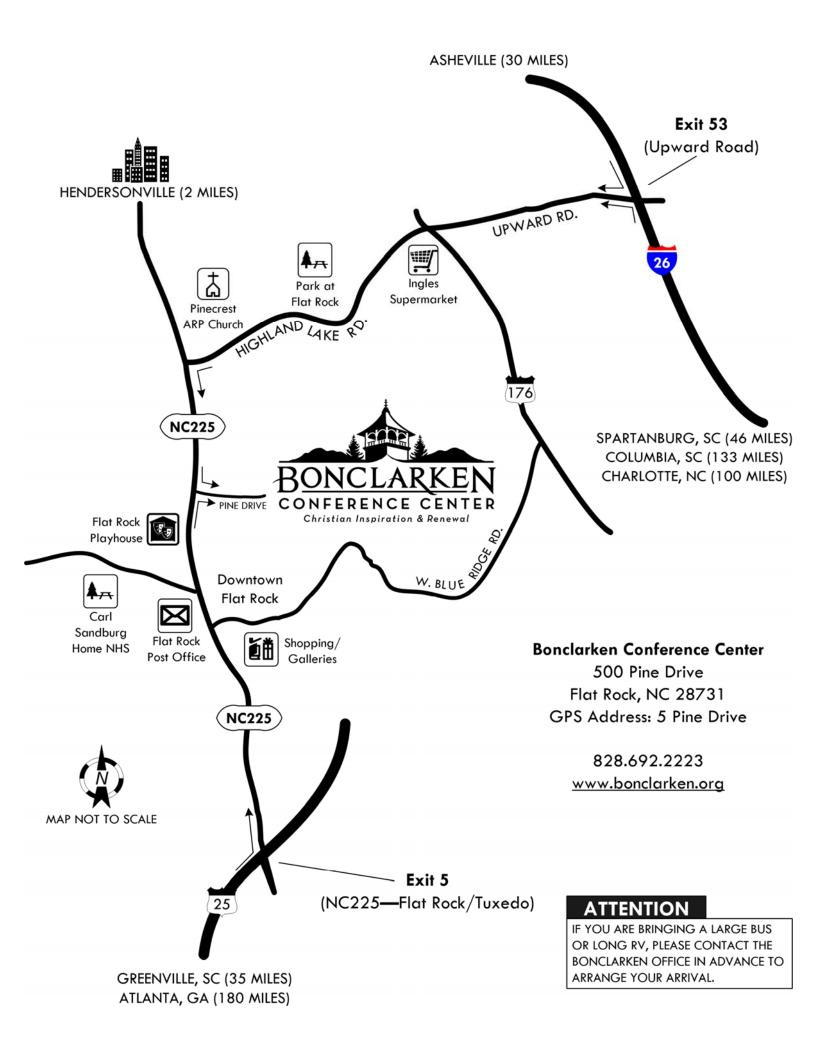

## **Directions to Bonclarken Conference Center**

GPS USERS: ENTER 5 PINE DRIVE, FLAT ROCK, NC-THIS WILL BRING YOU TO OUR MAIN ENTRANCE. SOME GPS SYSTEMS DO NOT RECOGNIZE 500 PINE DRIVE.

### From Greenville, SC

Follow Highway 25 North from Greenville into North Carolina to Exit 5 (Flat Rock exit). At the end of the exit ramp, turn left onto Hwy 225. Continue straight through two traffic lights, Bonclarken entrance on right (approximately four miles from exit).

# From Spartanburg, SC / Columbia, SC

Follow Interstate 26 West into North Carolina to Exit 53 (Upward Road exit). At the end of the exit ramp, turn left. Continue straight on this road and go across Business 25/Hwy 176 (Ingles on left). Road will end with traffic light at Hwy 225. Turn left onto Hwy 225, Bonclarken entrance 1/3 mile on left.

#### From Asheville, NC

Follow Interstate 26 East to Exit 53 (Upward Road exit). At the end of the exit ramp, turn right. Continue straight on this road and go across Business 25/Hwy 176 (Ingles on left). Road will end with traffic light at Hwy 225. Turn left onto Hwy 225, Bonclarken entrance 1/3 mile on left..

## From Charlotte, NC

Follow Interstate 85 South to Interstate 26 West or follow Interstate 85 South to Hwy 74 West and then to Interstate 26 West. Follow Interstate 26 West to Exit 53 (Upward Road exit). At the end of the exit ramp, turn left. Continue straight on this road and go across Business 25/Hwy 176 (Ingles on left). Road will end with traffic light at Hwy 225. Turn left onto Hwy 225, Bonclarken entrance 1/3 mile on left.

#### From Atlanta, GA

Follow Interstate 85 North into South Carolina. Take Exit 44B (White Horse Road / Hwy 25). At the end of the exit ramp, turn left on White Horse Road / Hwy 25 North. Follow this road completely around Greenville and then into North Carolina to Exit 5 (Flat Rock exit). At the end of the exit ramp, turn left onto Hwy 225. Continue straight through two traffic lights, Bonclarken entrance on right (approximately four miles from exit).

Please call us @ 828.692.2223 for more assistance should you require it.